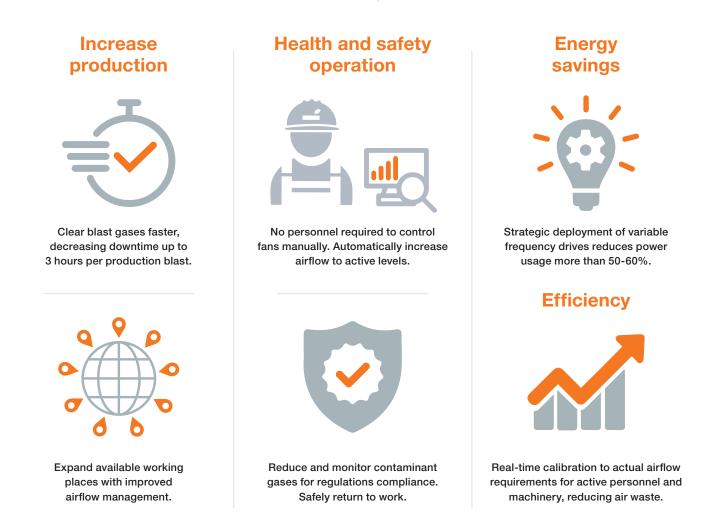

## By reducing blast clearing downtime Howden can improve production rates by up to 70%

## Combining world-class expertise and the latest technology, Ventsim<sup>™</sup> CONTROL brings impressive production efficiencies in your mine operation.

Ventsim<sup>™</sup> CONTROL is fully integrated with Ventsim<sup>™</sup> Design model. It utilizes intelligent software connected to hardware devices to remotely monitor, control and automate airflow, heating and cooling to deliver safer, more productive and lower cost ventilation for your mine.